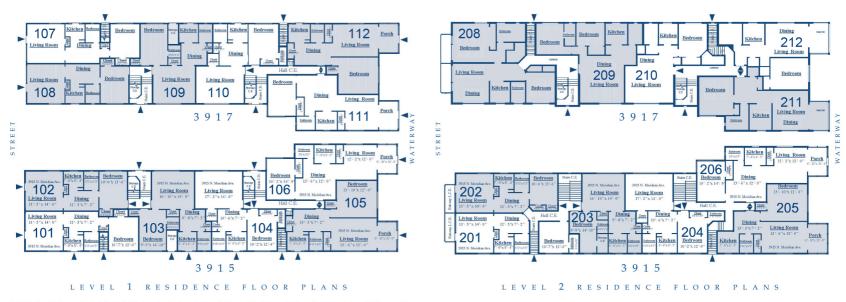

Each Condomision with built have as its boundary the interior unfinished subcess at the celling. New rad parimeter withis that was an activated from each subcess at the celling. The parimeter withis that the parimeter withis that the parimeter withis that the parimeter withis that the parimeter within the celling at the celling at the celling at the parimeter within that the parimeter withis that the parimeter within the celling at the celling at the parimeter within the parimeter within the celling at the celling at the celling at the celling at the parimeter of the celling at the celling at the parimeter within the parimeter of the celling at the celling a